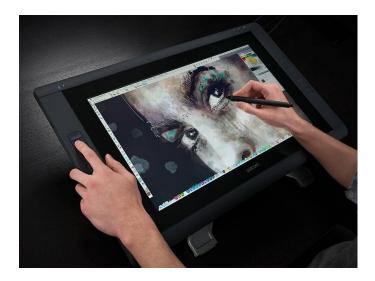

Photoshop is a basic software that allows you to edit photos to a person's liking if they have examples in order to execute the ending design.

A Wacom tablet is used to execute designs on the computer without having to transfer anything from a sketchbook or otherwise.