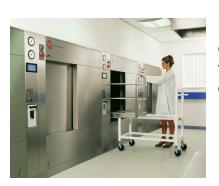

## Cedric- Equipment for Pharmacy

1. Autoclave- The autoclave is a machine used in Pharmacy to keep the workplace and tools clean and running efficiently. This machine is used to sterilize equipment and tools. The autoclave stops the cross-contamination between drugs and the spread of germs.