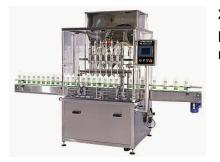

2. Liquid-Filling Machine- This machine is used to fill up liquid prescriptions. This machine fills up the bottle to the right measurements.

3. Tablet-Counting Machine- This machine is used to help Pharmacy technicians fill medical prescriptions. The prescriptions are mostly pills.