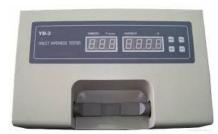

4. Tablet Hardness Tester- This machines test the hardness and friability, or fragility of a tablet. This machine is important because it helps the Pharmacist gauge the ability of a tablet to avoid breaking during transportation.